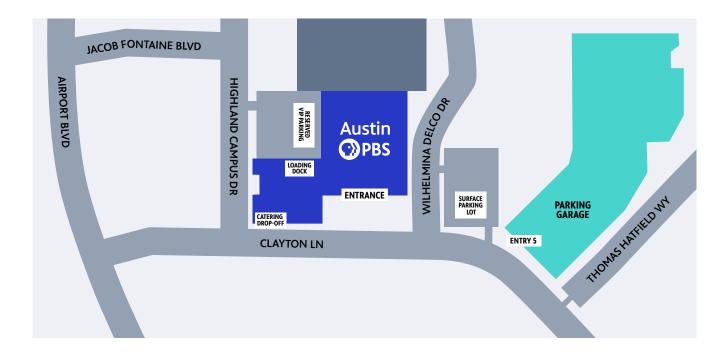

The Austin Media Center is located on Austin Community College Highland campus. You can find us at the corner of Clayton Lane and Wilhelmina Delco Drive. Look for the Austin PBS name on the building, #3000.

## PARKING INFORMATION

Street parking is available around our building and in the surface lot across the street. Covered parking is available in the Austin Community College Highland South Parking Garage (Entry #5 on Clayton Lane).

ADA parking is available in the parking garage.